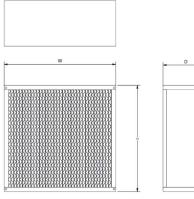

arine grade), MDF , Galva-<br>nized Steel, Stainless Steel, Aluminium, Gel Seal |
|---------------------|-------------------------------------------------------------------------------------------------------|
| Media               | Ultra-fine Fibreglass                                                                                 |
| Separator           | Aluminium, PET                                                                                        |
| Sealant             | Polyurethane                                                                                          |
| Gasket              | EPDM, Neoprene                                                                                        |

Standard position for gasket is upstream.

#### **Outer Dimension Diagram**





#### **Initial Resistance for LunaCel HC**