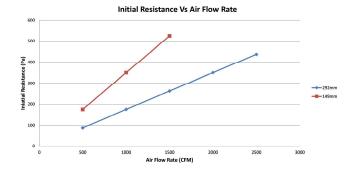

less Steel, Aluminium, Gel Seal |
|---------------------|-------------------------------------------------------------------------------------------------------|
| Media               | Ultra-fine Fibreglass                                                                                 |
| Separator           | Aluminium, PET                                                                                        |
| Sealant             | Polyurethane                                                                                          |
| Gasket              | EPDM, Neoprene                                                                                        |

Standard position for gasket is upstream.

#### **Outer Dimension Diagram**





#### **Initial Resistance for LunaCel HC**